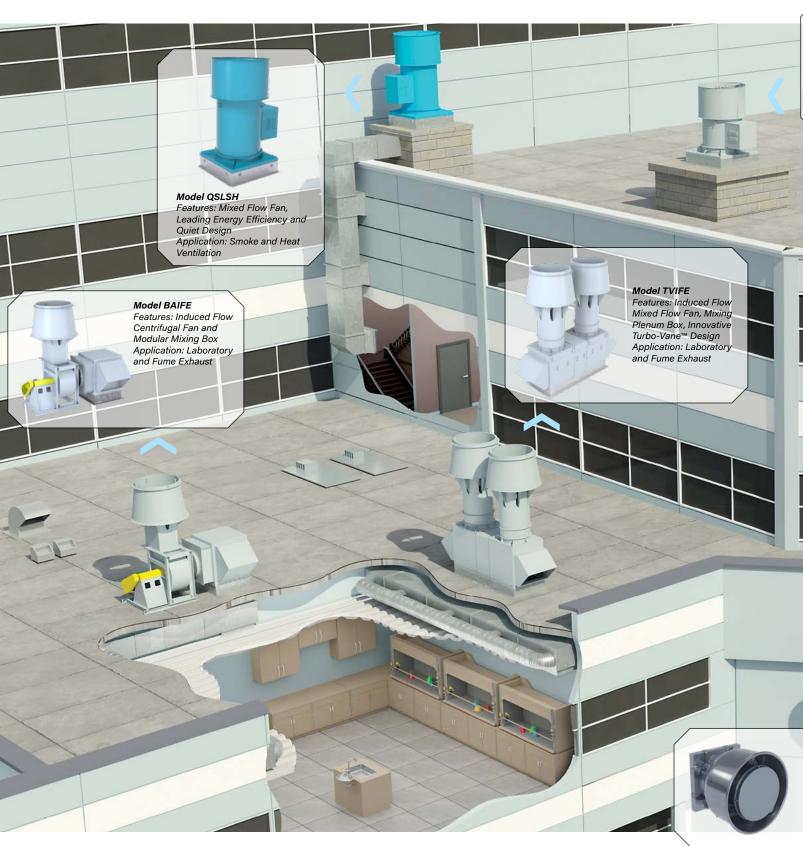

## INDUSTRIAL PROCESS AND COMMERCIAL VENTILATION SYSTEMS

CENTRIFUGAL FANS | UTILITY SETS | PLENUM & PLUG FANS | INLINE CENTRIFUGAL FANS

MIXED FLOW FANS | TUBEAXIAL & VANEAXIAL FANS | WALL MOUNTED FANS | ROOF VENTILATORS

CENTRIFUGAL ROOF & WALL EXHAUSTERS | CEILING VENTILATORS | GRAVITY VENTILATORS | DUCT BLOWERS

RADIAL BLADED FANS | PRESSURE BLOWERS | LABORATORY EXHAUST FANS | FILTERED SUPPLY FANS |

MANCOOLERS | FIBERGLASS FANS | CUSTOM FANS