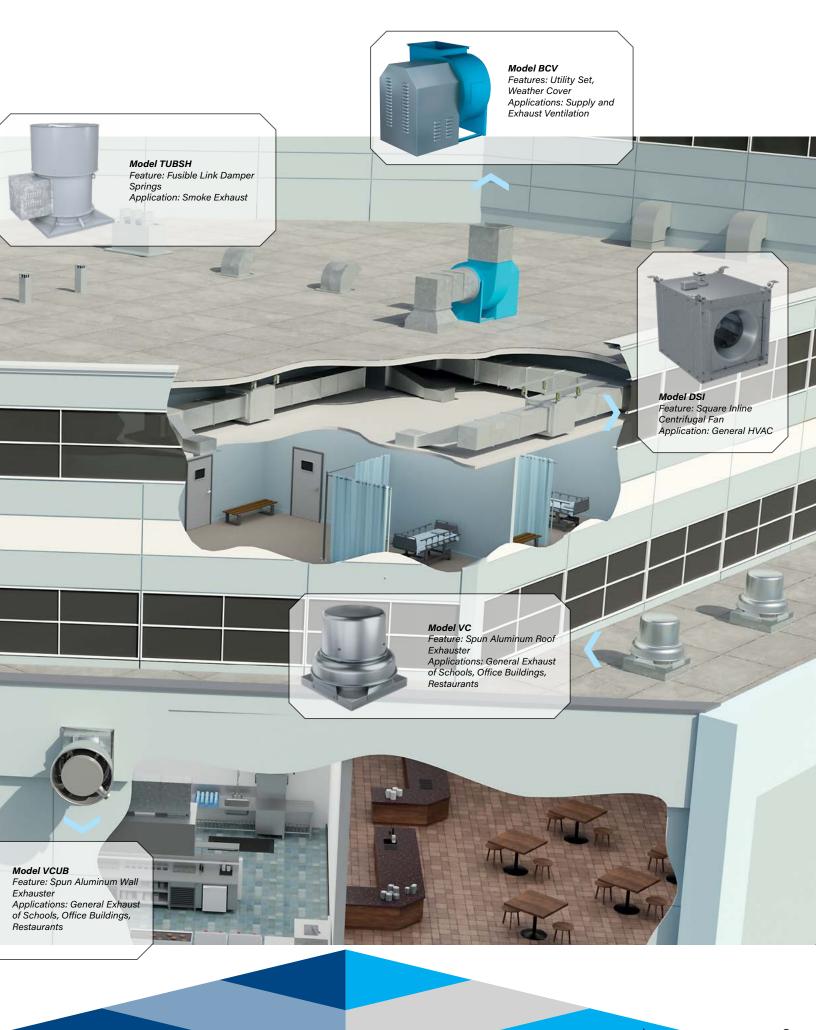

## INDUSTRIAL PROCESS AND COMMERCIAL VENTILATION SYSTEMS

CENTRIFUGAL FANS | UTILITY SETS | PLENUM & PLUG FANS | INLINE CENTRIFUGAL FANS

MIXED FLOW FANS | TUBEAXIAL & VANEAXIAL FANS | WALL MOUNTED FANS | ROOF VENTILATORS

CENTRIFUGAL ROOF & WALL EXHAUSTERS | CEILING VENTILATORS | GRAVITY VENTILATORS | DUCT BLOWERS

RADIAL BLADED FANS | PRESSURE BLOWERS | LABORATORY EXHAUST FANS | FILTERED SUPPLY FANS |

MANCOOLERS | FIBERGLASS FANS | CUSTOM FANS