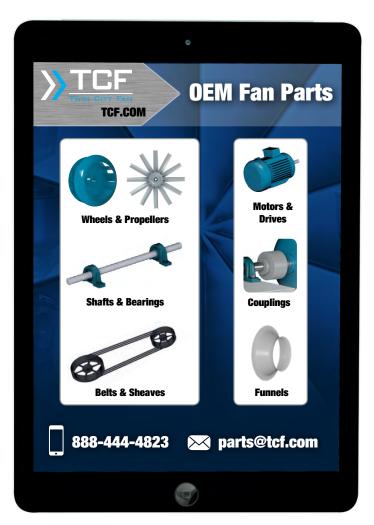

## **Replacement Parts**

## (All Fan Manufacturers)

Whether you need common replacement parts or a backup supply of spare parts for process critical applications, Twin City Fan & Blower can help keep you up and running.

Not sure which part you need? No problem, contact our Parts Department at parts@tcf.com or by phone at 888-444-4823. Our team can assist you in selecting the right part for your fan regardless of the manufacturer. Common replacement parts include:

> Wheels and Propellers

\*\*\*\*\*\*\*\*\*\*\*

- > Companion Flanges
- > Motors and Drives > Shafts and Bearings
- > Belts and Sheaves